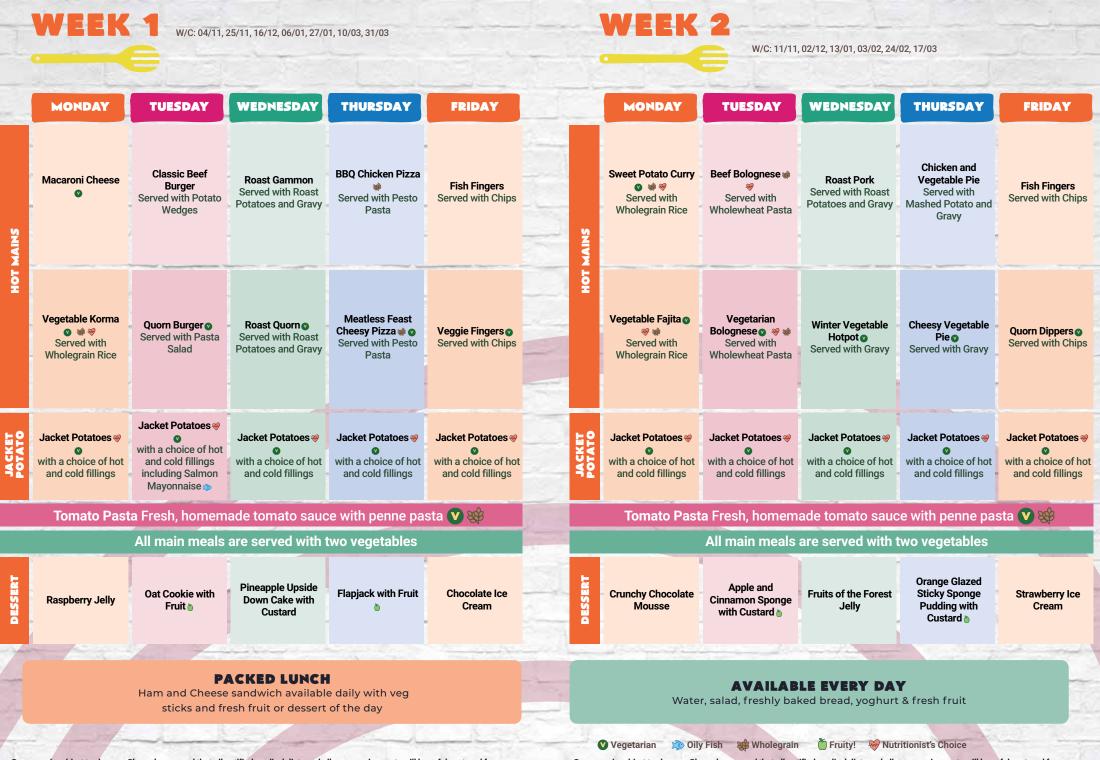

## Our metiles subject with the safety of the second state of the second state of the safety catered for.

sticks and fresh fruit or dessert of the day